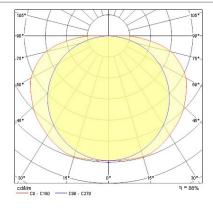

| 2.477           |

### Packaging

| 6 6                                   |                   |
|---------------------------------------|-------------------|
| Single packaging type                 | Without Packaging |
| Product EAN number                    | 5410288599106     |
| Packaging single length / height (cm) | 163.0             |
| Packaging single width (cm)           | 9.0               |
| Packaging single depth (cm)           | 5.0               |
| DUN14 (outer)                         | 15410288599103    |
| Units per outer package               | 3                 |
| Packaging outer length / height (cm)  | 166.0             |
| Packaging outer width (cm)            | 28.0              |
| Packaging outer depth (cm)            | 6.0               |

## **PHOTOMETRY**



## **TECHNICAL DRAWINGS**