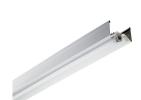

# Fast trunking System - Electronic FTS 1500 135 T5 EB 0059910

## PRODUCT OVERVIEW

| Product name          | FTS 1500 135 T5 EB    |
|-----------------------|-----------------------|
| Technology            | T5 Linear Fluorescent |
| Housing               | Steel                 |
| Environment           | Interior              |
| General application   | Logistics & Industry  |
| ETIM Class            | EC000109              |
| Control gear type     | Other                 |
| Control gear mounting | Remote                |
| Housing colour        | Stainless steel       |
| IP rating             | IP20                  |
| IK rating             | IK02                  |
| Product EAN number    | 5410288599106         |