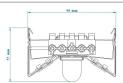

ing

| 6 6                                   |                   |
|---------------------------------------|-------------------|
| Single packaging type                 | Without Packaging |
| Product EAN number                    | 5410288599106     |
| Packaging single length / height (cm) | 163.0             |
| Packaging single width (cm)           | 9.0               |
| Packaging single depth (cm)           | 5.0               |
| DUN14 (outer)                         | 15410288599103    |
| Units per outer package               | 3                 |
| Packaging outer length / height (cm)  | 166.0             |
| Packaging outer width (cm)            | 28.0              |
| Packaging outer depth (cm)            | 6.0               |

## **PHOTOMETRY**



## **TECHNICAL DRAWINGS**